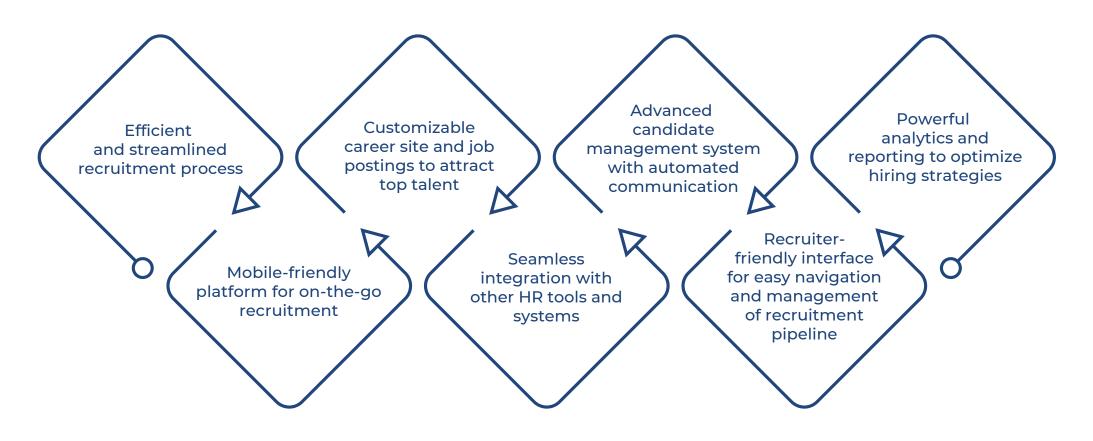

# **Lean Hiring Process Engineering**

#### We assure a hassle-free hiring process

Our lean hiring model powered by cutting-edge technology ensures that you can quickly and efficiently manage your candidates from application to hiring.

Stay organized and make data-driven decisions with our user-friendly platform.